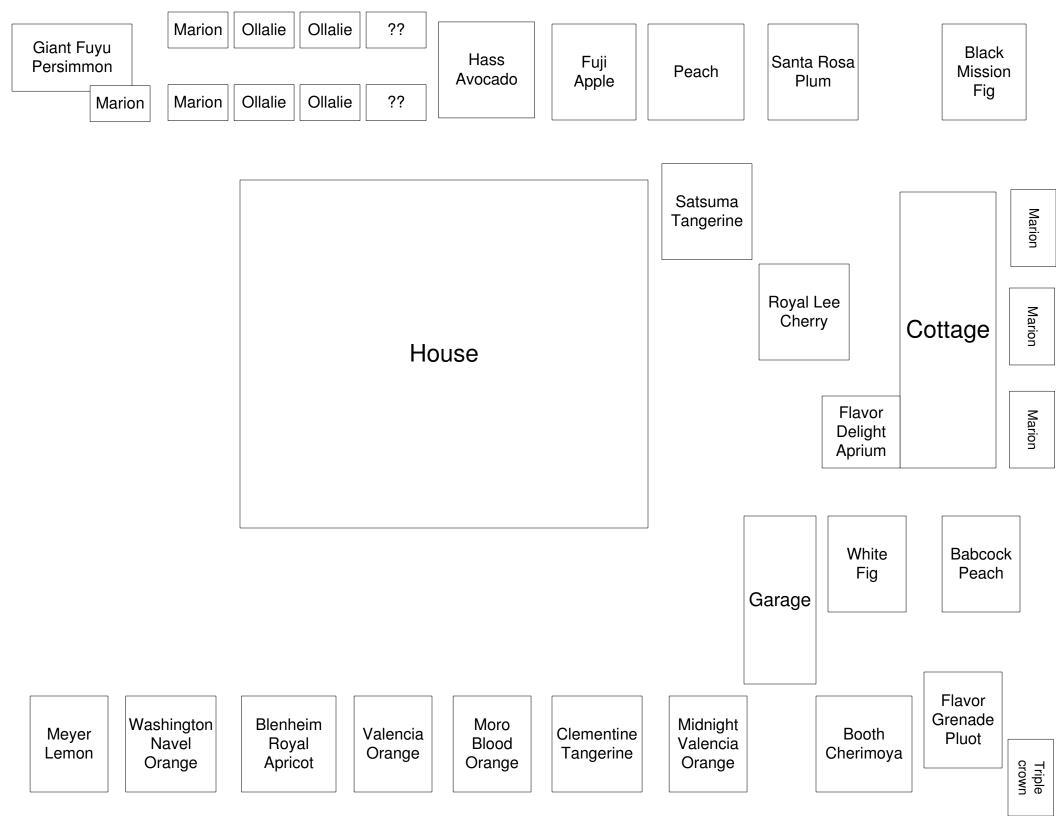

### Meyer Lemon

1990 Winter Planted

Weed patch

2016 December Installed corrugated plastic panels 13" deep on Matt's driveway border

Fertilized & mulched

2017 December Peggy's pine tree cut down

### Navel Orange

1980 ??? Planted by Diana

Weed patch

1995 ??? Installed corrugated plastic panels 13" deep on Matt's driveway border

Fertilized & mulched

Yearly Fertilized & mulched

2017 December Peggy's pine tree cut down

# Blenheim Apricot

| 1980 ???      | Navel orange planted by Diana<br>Weed patch                                                             |
|---------------|---------------------------------------------------------------------------------------------------------|
| 1991 ???      | Replaced navel orange, old one half dead because pine tree found rain water pool.                       |
| 1995 ???      | Blenheim apricot replaced 2 <sup>nd</sup> navel orange, navel orange half dead again because pine tree. |
| 1996 ???      | Installed corrugated plastic panels 13" deep on Matt's driveway border                                  |
|               | Fertilized & mulched                                                                                    |
| Yearly        | Fertilized & mulched & grafted                                                                          |
| 2017 December | Peggy's pine tree cut down                                                                              |
|               | Fertilized & mulched                                                                                    |

### Valencia Orange

1990 Winter Planted

Fertilized & mulched

1997 ??? Installed corrugated plastic panels 13" deep on Matt's driveway border

Fertilized & mulched

Yearly Fertilized & mulched

2017 December Peggy's pine tree cut down

## Moro Blood Orange

1990 Winter Planted

Fertilized & mulched

1991 ??? Installed corrugated plastic panels 13" deep on fence border

Fertilized & mulched

Yearly Fertilized & mulched

2017 December Peggy's ficus cut down

### Clementine Tangerine

1990 Winter Planted

Fertilized & mulched

1991 ??? Installed corrugated plastic panels 13" deep on fence border

Fertilized & mulched

Yearly Fertilized & mulched

2017 December Peggy's ficus cut down

### Midnight Valencia

1999 ??? Planted

Fertilized & mulched

Yearly Fertilized & mulched

2017 December Peggy's ficus cut down

### **Booth Cherimoya**

1990 Winter Planted

Fertilized & mulched

1991 ??? Grafted on "Big Sister" branch

Fertilized & mulched

Yearly Fertilized & mulched

1997 ??? Grafted on second "Big Sister" branch

### Flavor Grenade Pluot

1989 Winter Planted Satsuma Plum

Fertilized & mulched

1991 ??? Lots of grafts

Yearly Fertilized & mulched

2007 ??? Became huge, roots invaded garden, excellent fruit

2011 ??? Slowly deteriorated, possible Verticillum virus, termites

2015 November Removed, stump ground out

2016 January Planted Flavor Grenade Pluot

# White Fig

| 1990 Winter | Planted Hong Kong Pink Guava<br>Fertilized & mulched         |
|-------------|--------------------------------------------------------------|
| 1993 ???    | Lots of ants, unable to control them, given to MASD employee |
| 1994 ???    | Bought White Fig from Bill Whipple                           |

### Babcock Peach

1989 Winter Planted Satsuma Plum

Fertilized & mulched

1991 ??? Lots of grafts

Yearly Fertilized & mulched

2007 ??? Became huge, roots invaded garden, excellent fruit

2011 ??? Slowly deteriorated, possible Verticillum virus, termites

### Flavor Delight Aprium

1989 Winter Planted Katy apricot, too close to garden

Fertilized & mulched

1991 ??? Lots of grafts

Yearly Fertilized & mulched

2007 ??? Became huge, roots invaded garden, excellent fruit

2011 ??? Slowly deteriorated, possible Verticillum virus, termites

2015 November Removed, stump ground out

2016 January Planted Flavor Grenade Pluot

### Royal Lee Cherry

1989 Winter Planted Satsuma Plum

Fertilized & mulched

1991 ??? Lots of grafts

Yearly Fertilized & mulched

2007 ??? Became huge, roots invaded garden, excellent fruit

2011 ??? Slowly deteriorated, possible Verticillum virus, termites

### Satsuma Tangerine

1990 Winter Planted

Fertilized & mulched

1991 ??? Installed corrugated plastic panels 13" deep on fence border

Fertilized & mulched

Yearly Fertilized & mulched

2017 December Peggy's ficus cut down

### Black Mission Fig

1990 Winter Planted

Fertilized & mulched

1991 ??? Installed corrugated plastic panels 13" deep on fence border

Fertilized & mulched

Yearly Fertilized & mulched

2017 December Peggy's ficus cut down

#### Santa Rosa Plum

1989 Winter Planted Satsuma Plum

Fertilized & mulched

1991 ??? Lots of grafts

Yearly Fertilized & mulched

2007 ??? Became huge, roots invaded garden, excellent fruit

2011 ??? Slowly deteriorated, possible Verticillum virus, termites